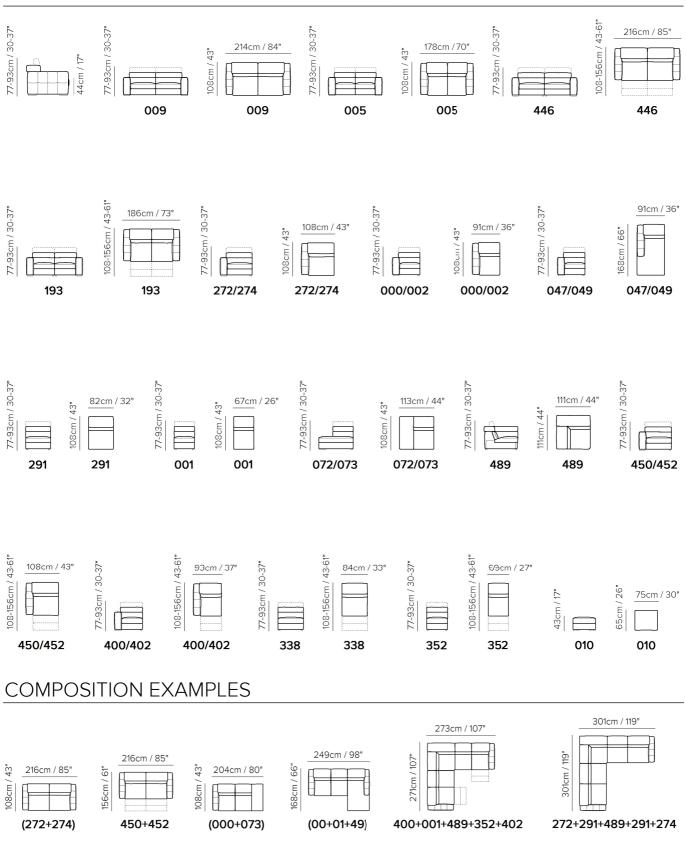

### NATUZZI EDITIONS

#### Click C189

SCHEMATICS



# NATUZZI EDITIONS

## Click C189

#### TECHNICAL INFORMATION

| *         | COVERING | Leather<br>🔽       | Soft Cover                                        |                                                         |              |                                                                                             |
|-----------|----------|--------------------|---------------------------------------------------|---------------------------------------------------------|--------------|---------------------------------------------------------------------------------------------|
| #         | LEGS     | Upholstered        | Castors                                           | Plastic                                                 | Metal        | Wood<br>🖌