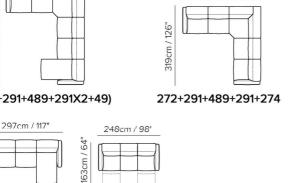

## **NATUZZI** EDITIONS

Baltimora C260

**SCHEMATICS** 

(272+291+489+291X2+49)

(272+291+049)

404cm / 159"

175cm / 69"