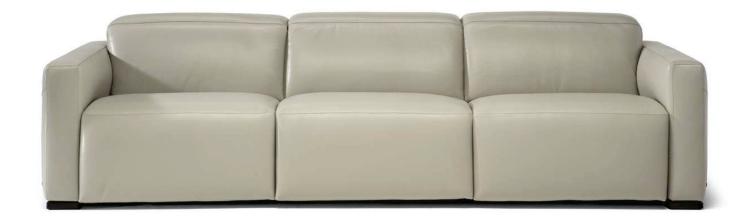

## NATUZZI EDITIONS



Vers. F50+F38+F52



Vers. F46



■ Vers. F00+001+489+F25+F02

## **NATUZZI** EDITIONS

Baltimora C260

**SCHEMATICS** 









(272+291+489+291X2+49)

(272+291+049)

404cm / 159"

175cm / 69"

## 272+291+011+291+291+274

F00+001+489+F25+F02

F00+001+F02 © 2012 Natuzzi S.p.A. - All rights reserved. The trademark, logos and d copying, disclosure, modification or use (in any way) is strictly forbidder are property of Natuzzi S.p.A. Any unauthorized reproduction

This information is based on the latest product information available at the time of printing. The right to discontinue and make changes is reserved. Printed on 06/05/2023 - Pricelist PS