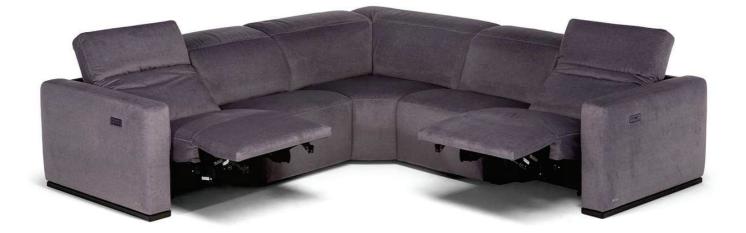

## **NATUZZI** EDITIONS

Baltimora C260

**SCHEMATICS** 

(272+291+489+291X2+49)

(272+291+049)

404cm / 159"

175cm / 69"