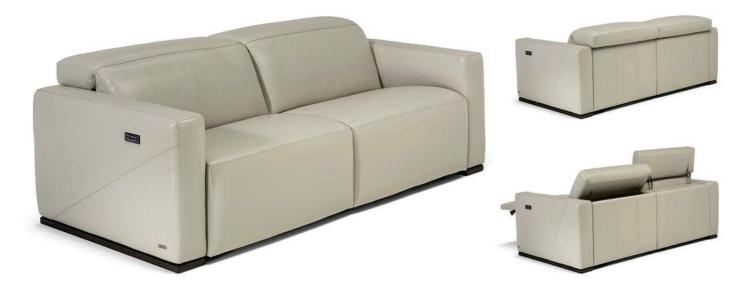

## NATUZZI EDITIONS



Vers. F50+F38+F52



Vers. F46



■ Vers. F00+001+489+F25+F02

## **NATUZZI** EDITIONS

Baltimora C260

**SCHEMATICS** 









(272+291+489+291X2+49)

(272+291+049)

404cm / 159"

175cm / 69"

## 272+291+011+291+291+274

F00+001+489+F25+F02

F00+001+F02 © 2012 Natuzzi S.p.A. - All rights reserved. The trademark, logos and d copying, disclosure, modification or use (in any way) is strictly forbidder are property of Natuzzi S.p.A. Any unauthorized reproduction

This information is based on the latest product information available at the time of printing. The right to discontinue and make changes is reserved. Printed on 06/05/2023 - Pricelist PS