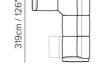

## **NATUZZI** EDITIONS

Baltimora C260

**SCHEMATICS** 

(272+291+489+291X2+49)

(272+291+049)

404cm / 159"

175cm / 69"