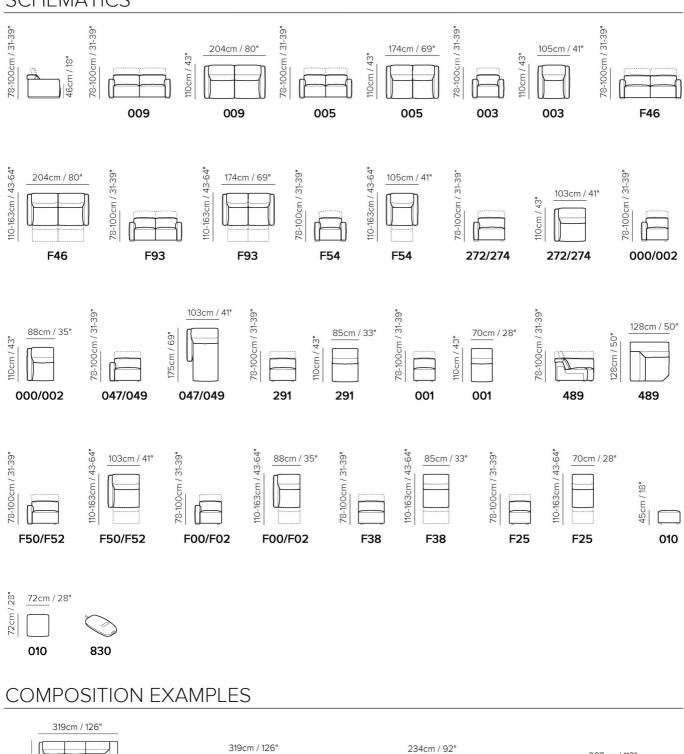

## **NATUZZI** EDITIONS

Baltimora C260

**SCHEMATICS** 

(272+291+489+291X2+49)

(272+291+049)

404cm / 159"

175cm / 69"

## 272+291+011+291+291+274

F00+001+489+F25+F02

F00+001+F02 © 2012 Natuzzi S.p.A. - All rights reserved. The trademark, logos and d copying, disclosure, modification or use (in any way) is strictly forbidder are property of Natuzzi S.p.A. Any unauthorized reproduction