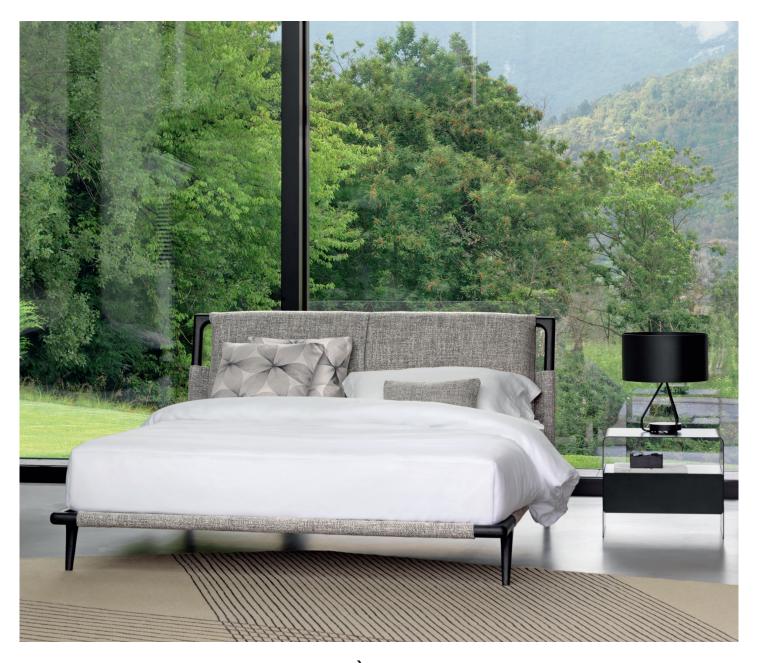

GAUD design Matteo Nunziati 2020 The double-size bed Gaudí is a tribute to wood, a natural element par excellence. The headboard and footboard in solid wood, available in the finishes coffee-brown oak or black-stained oak, are the result of precious artisan processes; they create a sort of sinuous framework ready to receive the upholstery in fabric, leather or Ecopelle. The cover appears to simply rest on the frame, embracing the wood and following the natural shapes. In reality it is the fruit of a complex and highly detailed design study, to exalt the beauty of wood and give the bed a welcoming and exclusive appearance. The mattress support of Gaudí is with fixed slats with rigidity adjustment.