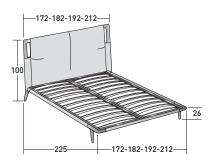

GAUD design Matteo Nunziati 2020 The double-size bed Gaudí is a tribute to wood, a natural element par excellence. The headboard and footboard in solid wood, available in the finishes coffee-brown oak or black-stained oak, are the result of precious artisan processes; they create a sort of sinuous framework ready to receive the upholstery in fabric, leather or Ecopelle. The cover appears to simply rest on the frame, embracing the wood and following the natural shapes. In reality it is the fruit of a complex and highly detailed design study, to exalt the beauty of wood and give the bed a welcoming and exclusive appearance. The mattress support of Gaudí is with fixed slats with rigidity adjustment.







OUTER SIZES BASES AND MATTRESS SUPPORTS

SIZE IN CM.



ADJUSTABLE SLATTED BASE