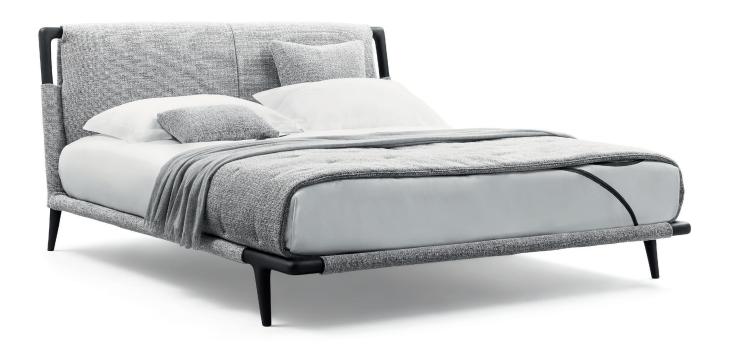

GAUD design Matteo Nunziati 2020 The double-size bed Gaudí is a tribute to wood, a natural element par excellence. The headboard and footboard in solid wood, available in the finishes coffee-brown oak or black-stained oak, are the result of precious artisan processes; they create a sort of sinuous framework ready to receive the upholstery in fabric, leather or Ecopelle. The cover appears to simply rest on the frame, embracing the wood and following the natural shapes. In reality it is the fruit of a complex and highly detailed design study, to exalt the beauty of wood and give the bed a welcoming and exclusive appearance. The mattress support of Gaudí is with fixed slats with rigidity adjustment.